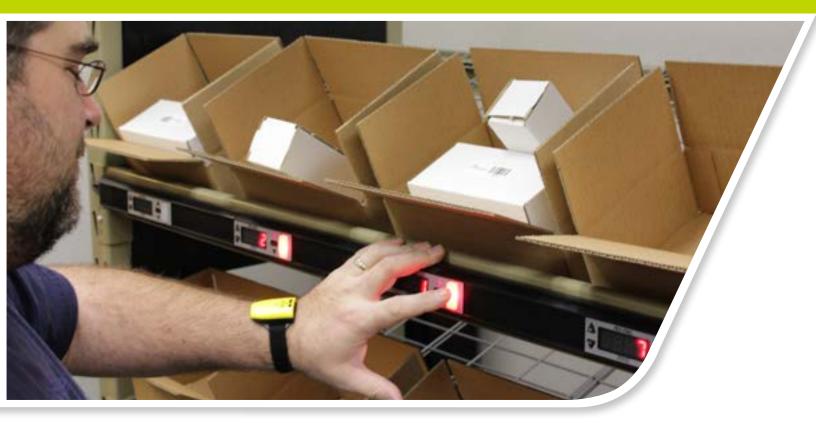

### Maximum Performance

Pick-MAX pick-to-light, light-directed picking systems increase order fulfillment productivity as much as 200% by eliminating paper pick lists. The modules come in two sizes—standard 5 in. and micro 2.5 in.—to accommodate higher density, smaller pick faces. The same Pick-MAX modules are also used in put-to-light applications, and in Pick-MAX pick-to-light for manufacturing systems.

#### Proven Pick-to-Light Hardware Platform

The modules can display up to five colors and feature a simple graphical user interface that requires minimal training. For both space and cost savings, each module includes up and down arrow indicator lights, permitting one unit to service two pick locations—above and below.

#### Pick-MAX Watch-Me

Optionally, each module works with the Pick-MAX Watch-Me rechargeable, wearable device. When worn on the wrist by a picker, the pick-to-light module records the serial number associated with each Watch-Me unit, identifying the wearer for full accountability as picks are completed.

Because Watch-Me confirms picks automatically and enables multiple pickers to work in the same area, picking productivity increases by 20–50%.

Pick-MAX Watch-Me