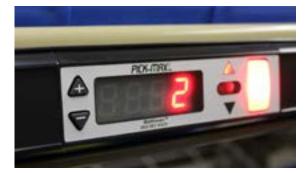

#### Proven Pick-to-Light Hardware Platform

The modules can display up to five colors and feature a simple graphical user interface that requires minimal training. For both space and cost savings, each module includes up and down arrow indicator lights, permitting one unit to service two pick locations—above and below.

Built-in functionality in each module includes lot tracking and an inventory mode for cycle and physical inventory counts. Every Pick-MAX pick-to-light module features IPTI's snap-in flat track bus design for fast installation, quick reconfiguration of pick locations and easy expansion of the system.