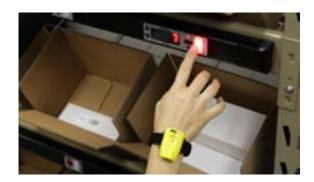

#### Pick-MAX Watch-Me

Optionally, each module works with the Pick-MAX Watch-Me rechargeable, wearable device. When worn on the wrist by a picker, the pick-to-light module records the serial number associated with each Watch-Me unit, identifying the wearer for full accountability as picks are completed.

Because Watch-Me confirms picks automatically and enables multiple pickers to work in the same area, picking productivity increases by 20–50%.

Pick-MAX Watch-Me