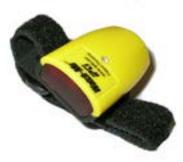

#### Pick-MAX Watch-Me

Optionally, each module works with the Pick-MAX Watch-Me rechargeable, wearable device. When worn on the wrist by a picker, the pick-to-light module records the serial number associated with each Watch-Me unit, identifying the wearer for full accountability as picks are completed.

Because Watch-Me confirms picks automatically and enables multiple pickers to work in the same area, picking productivity increases by 20–50%.

Pick-MAX Watch-Me